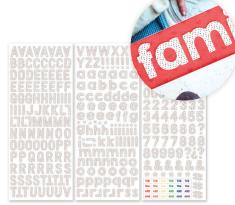

# WHAT'S NEW!

January 2024

**This Life Stickers** 3/pk | #662577 | \$15.50

This Life ABC/123 Letter Stickers 3/pk | #662190 | \$15.50

**This Life Word Embellishments** 36/pk | #662373 | \$16.50

This Life Fast2Fab™ Bundle #B662933 | \$129.00