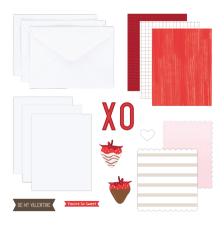

The Sweet On You collection was inspired by tempting treats and Valentine's Day candies and desserts. Its illustrative style and playful love-themed icons will be perfect for layouts with significant others, for Valentine's Day, birthdays and kids.

Coordinating Cardstock: Soft Pink, Red, Cranberry, Beige, Hot Fudge

Coordinating Collections: Totally Tonal Red, Totally Tonal Soft Pink, Totally Tonal Beige, Silver & Gold, Welcome Home

**Sweet On You Bundle** #B662937 | \$33.50

**Sweet On You Paper Pack** 6/pk | #662367 | \$9.50

**Sweet On You Stickers** 1/pk | #662421 | \$5.00

Sweet On You XL Layered Frame Embellishment #662466 | \$8.00

**Sweet On You Trio Card Kit** #662366 | \$11.00