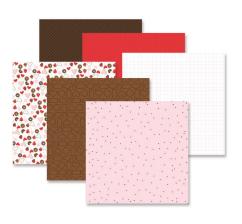

Coordinating Cardstock: Soft Pink, Red, Cranberry, Beige, Hot Fudge

Coordinating Collections: Totally Tonal Red, Totally Tonal Soft Pink, Totally Tonal Beige, Silver & Gold, Welcome Home

**Sweet On You Bundle** #B662937 | \$33.50

**Sweet On You Paper Pack** 6/pk | #662367 | \$9.50

**Sweet On You Stickers** 1/pk | #662421 | \$5.00

Sweet On You XL Layered Frame Embellishment #662466 | \$8.00

**Sweet On You Trio Card Kit** #662366 | \$11.00