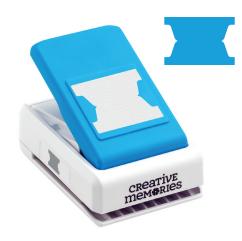

This Life Calendar Kit Bundle #B662936 | \$67.00

**Grav Number Stickers** 3/pk | #662951 | \$15.50

Write On! Stickers 2/pk | #662211 | \$5.00

**Tab Punch** #662173 | \$39.50

**Banner Border Maker Cartridge** #662172 | \$31.50