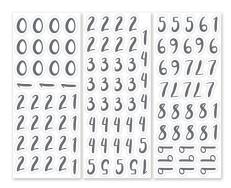

This Life Calendar Kit Bundle #B662936 | \$67.00

**Grav Number Stickers** 3/pk | #662951 | \$15.50

Write On! Stickers 2/pk | #662211 | \$5.00

**Tab Punch** #662173 | \$39.50

**Banner Border Maker Cartridge** #662172 | \$31.50