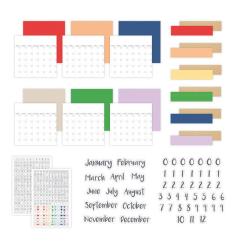

This Life Calendar Kit Bundle #B662936 | \$67.00

**Grav Number Stickers** 3/pk | #662951 | \$15.50

Write On! Stickers 2/pk | #662211 | \$5.00

**Tab Punch** #662173 | \$39.50

**Banner Border Maker Cartridge** #662172 | \$31.50