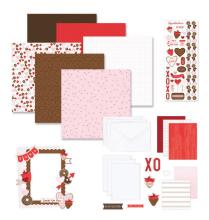

Coordinating Cardstock: Soft Pink, Red, Cranberry, Beige, Hot Fudge

Coordinating Collections: Totally Tonal Red, Totally Tonal Soft Pink, Totally Tonal Beige, Silver & Gold, Welcome Home

**Sweet On You Bundle** #B662937 | \$33.50

**Sweet On You Paper Pack** 6/pk | #662367 | \$9.50

**Sweet On You Stickers** 1/pk | #662421 | \$5.00

Sweet On You XL Layered Frame Embellishment #662466 | \$8.00

**Sweet On You Trio Card Kit** #662366 | \$11.00