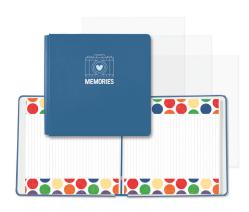

# JHS LIFE

This Life is a year-round collection that will be your go-to for 2024! Designed to coordinate with CM's custom cardstock colours, This Life exudes a bright, playful vibe with general patterns and tonal treatments.

Coordinating Cardstock: Red, Pumpkin, Canary, Kelly Green, Blue, Eggplant

Coordinating Collections: Scrap Happy 2, Sparks of Magic, Totally Tonal Red, Totally Tonal Canary, Totally Tonal Blue

This Life Buy-It-All Bundle #B662934 | \$188.50 \$169.50

\*Ends at midnight AEDT or while supplies last

This Life Decorative Bundle #B662935 | \$117.50

(Available starting when the Buy-It-All Bundle ends)

12x12 Blue Agate This Life Album Cover #662376 | \$62.50

**Blue Agate Custom Foiled Spine** #F657447 | \$17.00

**This Life Paper Pack** 12/pk | #662189 | \$18.50

This Life Tone-on-Tone Paper Pack 12/pk | #662327 | \$18.50

This Life Variety Mat Pack 24/pk | #662194 | \$17.50