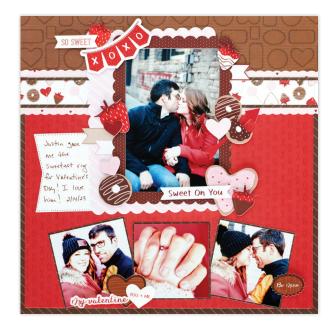

The Sweet On You collection was inspired by tempting treats and Valentine's Day candies and desserts. Its illustrative style and playful love-themed icons will be perfect for layouts with significant others, for Valentine's Day, birthdays and kids.

Coordinating Cardstock: Soft Pink, Red, Cranberry, Beige, Hot Fudge

Coordinating Collections: Totally Tonal Red, Totally Tonal Soft Pink, Totally Tonal Beige, Silver & Gold, Welcome Home

**Sweet On You Bundle** #B662937 | \$33.50

**Sweet On You Paper Pack** 6/pk | #662367 | \$9.50

**Sweet On You Stickers** 1/pk | #662421 | \$5.00

Sweet On You XL Layered Frame Embellishment #662466 | \$8.00

**Sweet On You Trio Card Kit** #662366 | \$11.00