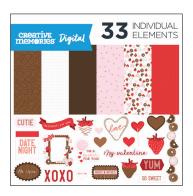

nal Gnomes Kit** D662799 | \$21.95

















The Sweet On You collection was inspired by tempting treats and Valentine's Day candies and desserts. Its illustrative style and playful love-themed icons will be perfect for layouts with significant others, for Valentine's Day, birthdays and kids.











Coordinating Cardstock: Soft Pink, Red, Cranberry, Beige, Hot Fudge

Coordinating Collections: Totally Tonal Red, Totally Tonal Soft Pink, Totally Tonal Beige, Silver & Gold, Welcome Home



**Sweet On You Bundle** #B662937 | \$33.50



**Sweet On You Paper Pack** 6/pk | #662367 | \$9.50



**Sweet On You Stickers** 1/pk | #662421 | \$5.00



Sweet On You XL Layered Frame Embellishment #662466 | \$8.00



**Sweet On You Trio Card Kit** #662366 | \$11.00

## **DIGITAL SWEET ON YOU**



Digital Sweet On You Kit D662930 | \$7.95